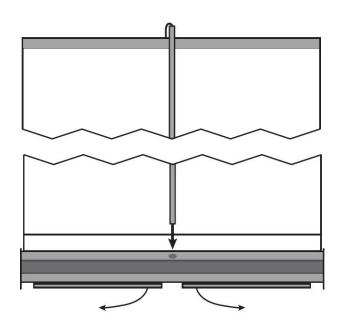

8. Hold banner firmly with one hand. Remove the pin on the side of the base with the other.
NOTE: DO NOT remove the pin if the banner is not attached. Product will be rendered unusable.
NOTE: Banner will retract quickly if not held firmly.
9. Use both hands to evenly guide the banner into base.

10. Take the pole that is broken down into 3 pieces and attach them together.
11. Insert pole into the hole in the back of the base. Then, pull the banner and hook the aluminum top banner piece onto the top of the pole. Swing the feet of the base out and stand unit upright.