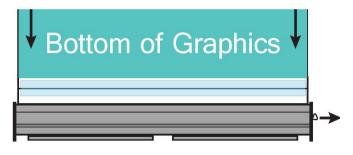

## Bottom of Graphics

7. RECOMMENDED: Use packing tape (not included) to reinforce the bond between the banner and the banner leader, as it will be bearing most of the stress.

Tape across the base of the banner.