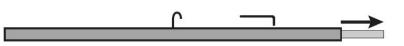

If you have any questions regarding our products, please visit us at www.displays2go.com or contact Displays2go customer service at 844-221-3388.

1. Loosen set screws at the top of the aluminum top banner piece, using the Allen key. 2. Push the gray rod inward, then slide it out of the aluminum top banner piece.