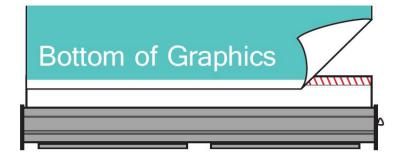

## Bottom of Graphics

7. RECOMMENDED: Use packing tape (not included) to reinforce the bond between the banner and the banner leader, as it will be bearing most of the stress.

Tape across the base of the banner.