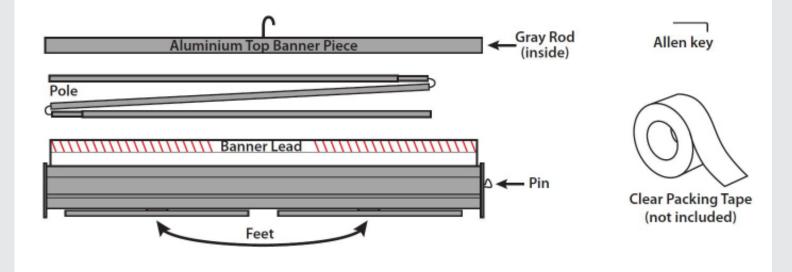

## PART

PARTS LIST

## QUANTITY

| A: Aluminum Top Banner Piece |
|------------------------------|
| B: Gray Rod1                 |
| C: Pole                      |
| D. Feet                      |
| E. Pin                       |
| F. Allen Key1                |