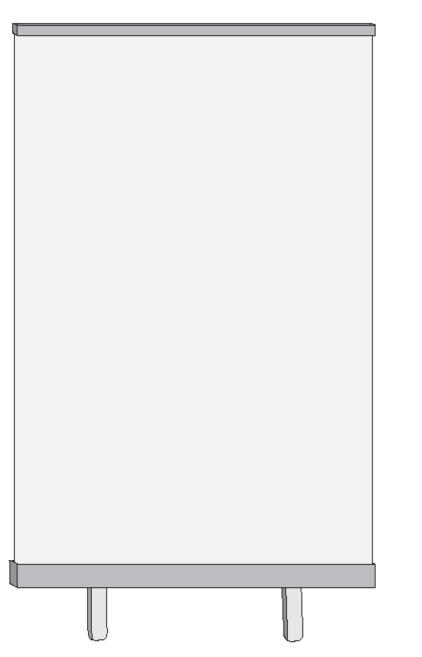

10. Take the pole that is broken down into 3 pieces and attach them together.
11. Insert pole into the hole in the back of the base. Then, pull the banner and hook the aluminum top banner piece onto the top of the pole. Swing the feet of the base out and stand unit upright.